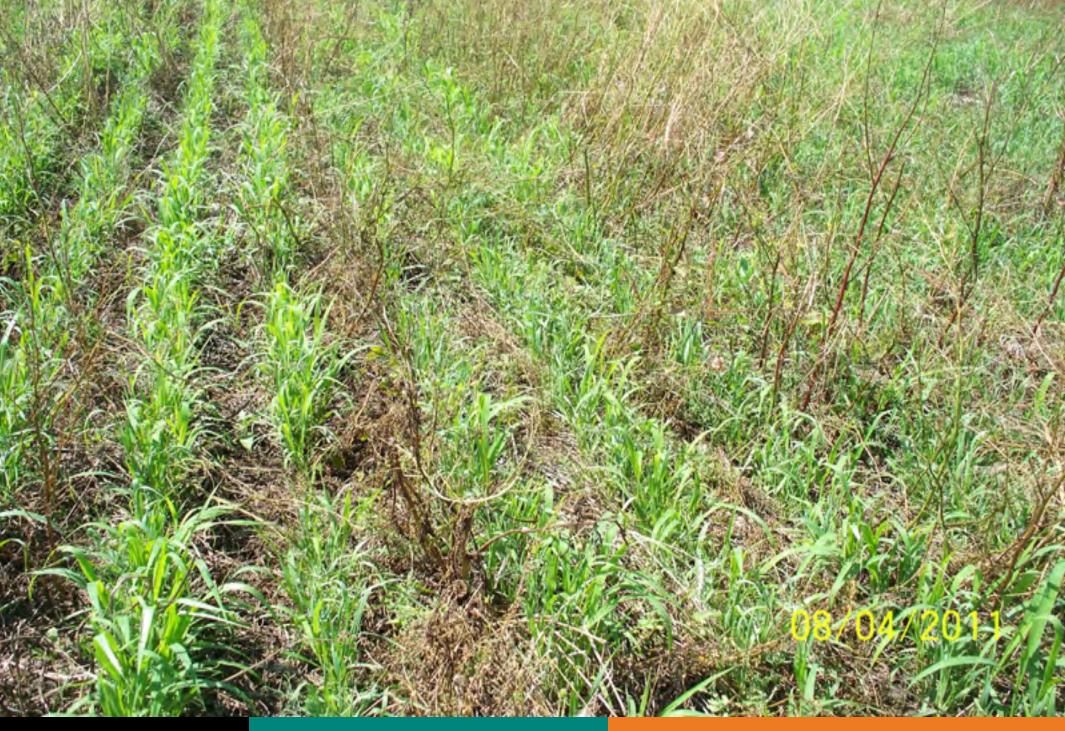

## Summary

- Cross Slot demonstrates its flexibility and ability to seed directly into heavy residue loads in a one-pass seeding operation.
- The seeding took place on the farm of Kevin Larson, Willow City ND.
- The ground did NOT require any preparation other than spraying before it was seeded.
- The ground was seeded with a cover crop mix of millet, peas, wheat and clover.