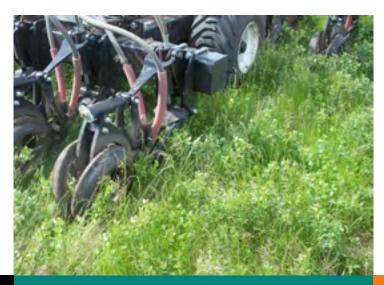

## Summary

- Cross Slot demonstrates its flexibility and ability to seed directly into heavy residue loads in a one-pass seeding operation.
- The seeding took place on the farm of Kevin Larson, Willow City ND.
- The ground did NOT require any preparation other than spraying before it was seeded.
- The ground was seeded with a cover crop mix of millet, peas, wheat and clover.