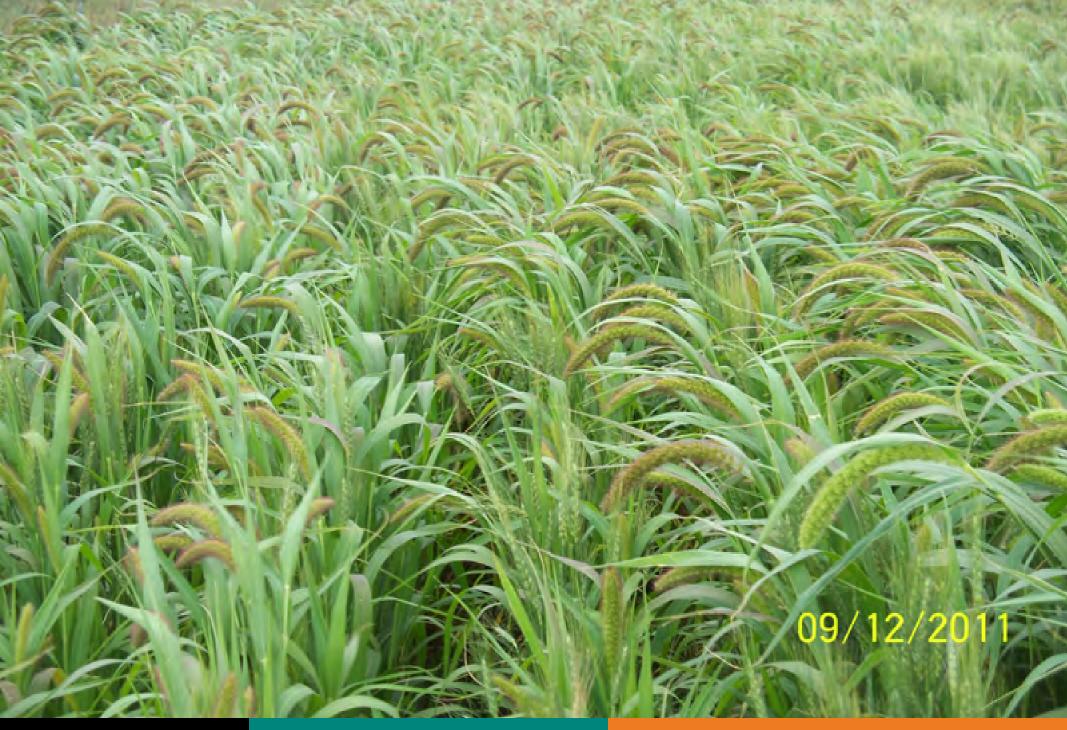

## Summary

- Cross Slot demonstrates its flexibility and ability to seed directly into heavy residue loads in a one-pass seeding operation.
- The seeding took place on the farm of Kevin Larson, Willow City ND.
- The ground did NOT require any preparation other than spraying before it was seeded.
- The ground was seeded with a cover crop mix of millet, peas, wheat and clover.