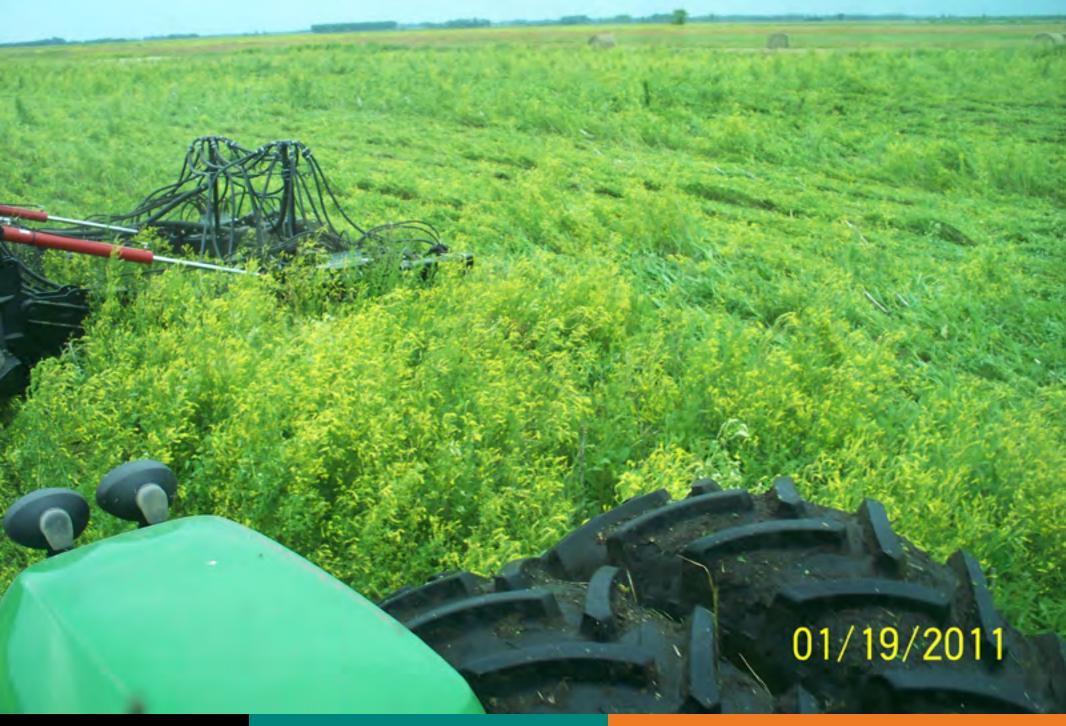

## Summary

- Cross Slot demonstrates its flexibility and ability to seed directly into heavy residue loads in a one-pass seeding operation.
- The seeding took place on the farm of Kevin Larson, Willow City ND.
- The ground did NOT require any preparation other than spraying before it was seeded.
- The ground was seeded with a cover crop mix of millet, peas, wheat and clover.