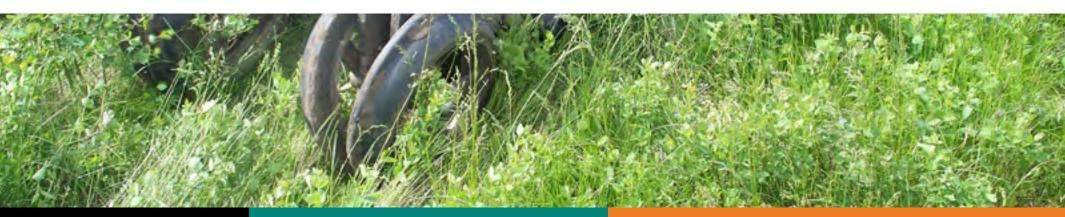

## Summary

- Cross Slot demonstrates its flexibility and ability to seed directly into heavy residue loads in a one-pass seeding operation.
- The seeding took place on the farm of Kevin Larson, Willow City ND.
- The ground did NOT require any preparation other than spraying before it was seeded.
- The ground was seeded with a cover crop mix of millet, peas, wheat and clover.