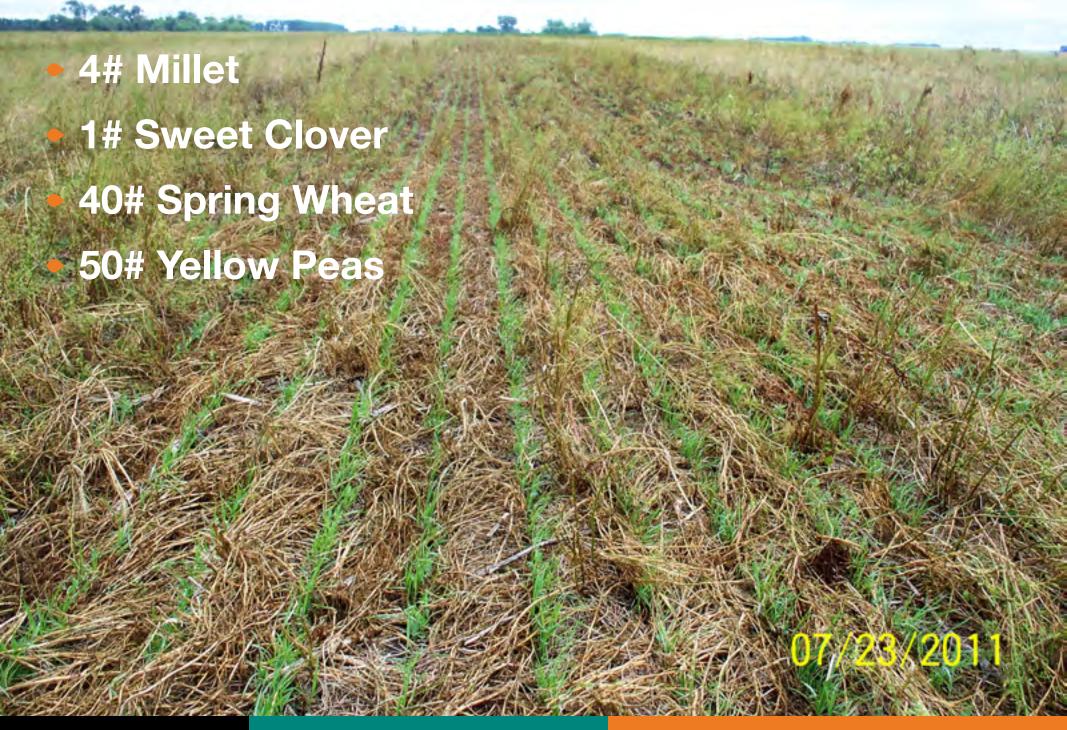

## Summary

- Cross Slot demonstrates its flexibility and ability to seed directly into heavy residue loads in a one-pass seeding operation.
- The seeding took place on the farm of Kevin Larson, Willow City ND.
- The ground did NOT require any preparation other than spraying before it was seeded.
- The ground was seeded with a cover crop mix of millet, peas, wheat and clover.