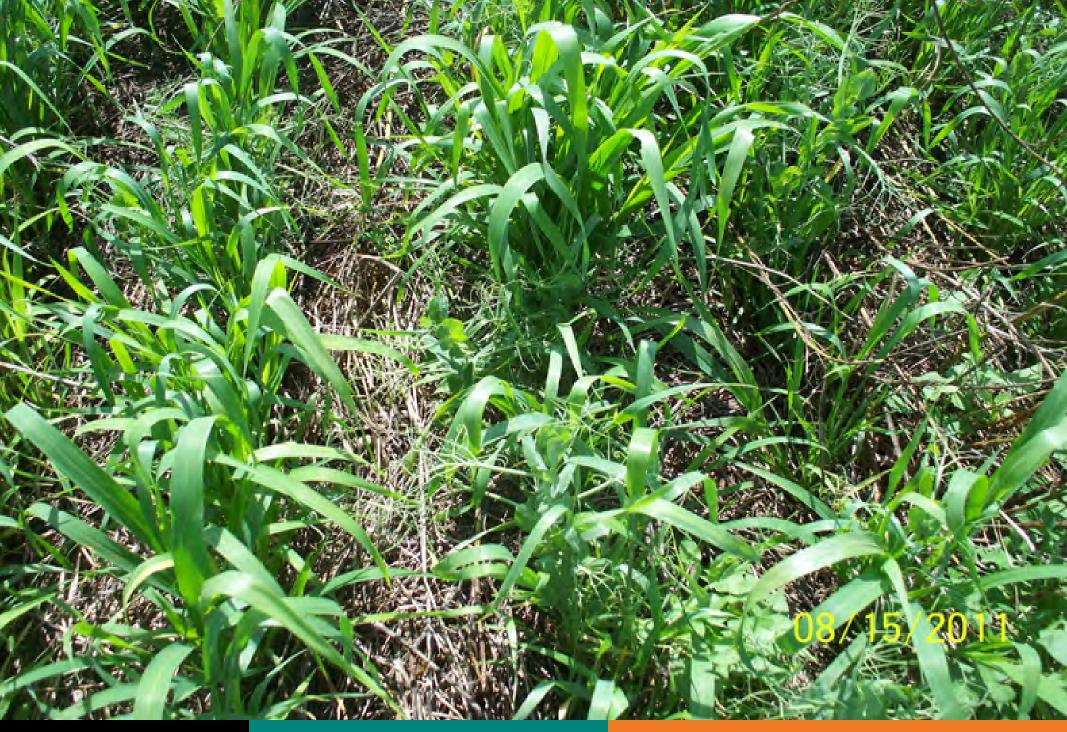

## Summary

- Cross Slot demonstrates its flexibility and ability to seed directly into heavy residue loads in a one-pass seeding operation.
- The seeding took place on the farm of Kevin Larson, Willow City ND.
- The ground did NOT require any preparation other than spraying before it was seeded.
- The ground was seeded with a cover crop mix of millet, peas, wheat and clover.